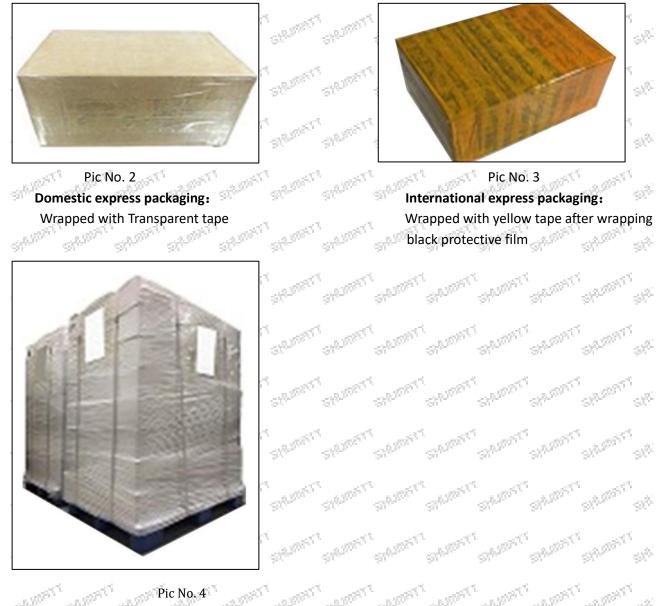

and recycling trays that meet export requirements, and use white wrapping protective film to wrap and bind with cable ties for the outside, such as picture No. 4,

also, the products can be packaged according to customers' requirements.
 The packing tray is made of plastic and can be recycled.

Transparent tape, yellow tape, black wrapping protective film, white wrapping protective film are non-degradable materials, please dispose of them properly.

Minors are prohibited from using transparent tape, yellow tape, black wrapping protective film, and white wrapping protective film to avoid personal injury.



Mob/WhatsApp: +86 13410541523 Email : <u>ruby@shumatt.com</u> © 2022 Shenzhen Shumatt Technology Co., Ltd Tel: +8675523215133 Website : www.shumatt.com

STRATIST

 $\mathcal{G}^{(i)}$ 



Pallet Shipping: Use pallet that meet export requirements, and use white wrapping protective film to wrap and bind with cable ties and and a start and the

### 4.0445110207 Injector's Storage Standard

(1) Choose a suitable storage place

1795 The warehouse and cargo yard where the fuel injector is stored should be kept clean and dry, and away from the factory buildings that generate harmful gases and dust; do not mix with acid, alkali, salt and other substances; the storage place should have a good drainage system; the cargo yard should be flattened with gravel or furnace ash etc. to enhance the water permeability of the surface layer to keep the reservoir area dry.  $\otimes^{\mathbb{N}^{[j]}}$ States

# (2) Strict requirements of warehousing

Strict inspections should be carried out w