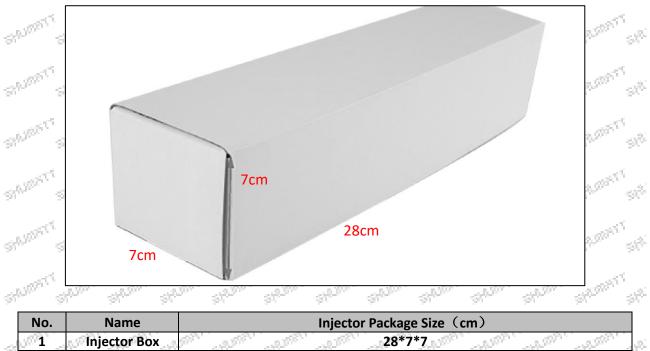

Mob/WhatsApp: +86 13410541523 Email : <u>ruby@shumatt.com</u> © 2022 Shenzhen Shumatt Technology Co., Ltd

. and the

Tel: +8675523215133 Website : www.shumatt.com

STRATT

. 199<sup>5</sup>

The The A

1.5.0445110207 Injector's Specifications and Dimensions Injector Size: 21.5cm\*4 cm \*4 cm = 344cm<sup>3</sup> (L\*W\*H=V)

Injector Net Weight: 0.55kg Gross Weight: 0.6kg Injector Quality: China Made Brand New Package Size: 28cm\*7 cm \*7 cm = 1372 cm<sup>3</sup> Injector Type: Diesel Common Rail Injector MOQ: 4 Pieces